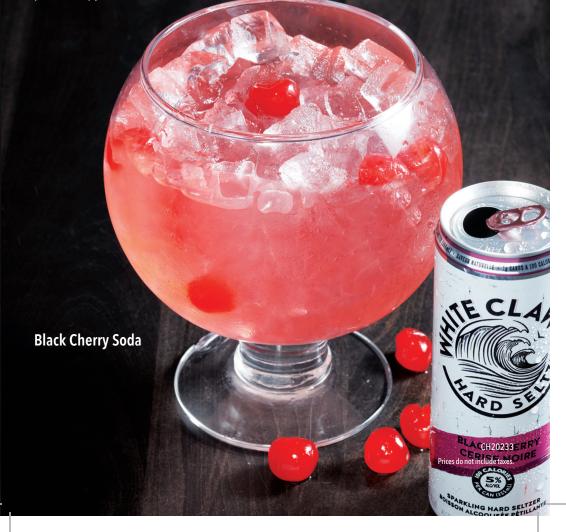

## **BLACK CHERRY SODA**

Pink Whitney Vodka, watermelon, strawberry and peach flavours. Topped with White Claw Black Cherry.

(1 oz+355ml) | 18.99