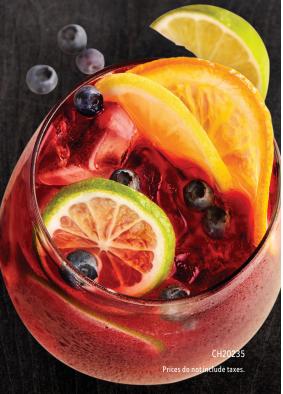

## RASPBERRY LEMONADE

Berry Vodka and Sour Puss Raspberry with pineapple and citrus juices. Garnished with a sugar dipped lemon. (1.25 oz) | 7.99

**Blood Orange Mule** 

CH20232

Prices do not include taxes.